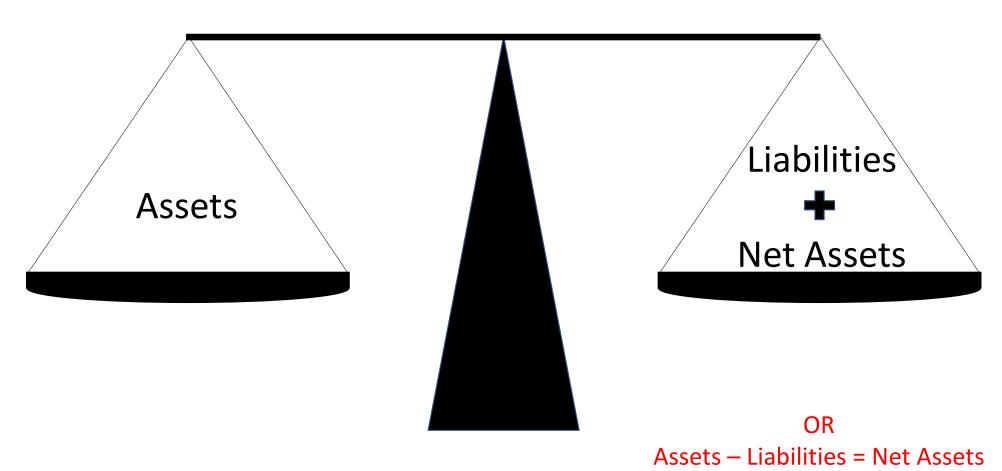

#### Financial Statements

- Statement of Financial Position
- Statement of Financial Activity
- Statement of Changes in Net Assets
- Statement of Cash Flows

### Financial Statements

- Statement of Financial Position
- Statement of Financial Activity
- Statement of Changes in Net Assets
- Statement of Cash Flows

| ST December 20AT and 20AU          |            |            |            |
|------------------------------------|------------|------------|------------|
|                                    | Supporting | Operating  | Fund       |
| ASSETS                             | Schedule   | 20X1       | 20X0       |
| Current Assets                     |            |            |            |
| Cash and Cash Equivalents          | S-1        | 1,702,642  | 1,599,670  |
| Investments                        | S-2        | 8,571,777  | 5,840,869  |
| Accounts Receivable, net           | S-3        | 9,069,178  | 8,042,572  |
| Cash Held for Agency               | S-1        | 546,956    | 672,581    |
| Loans Receivable - Current Portion | S-4        | 886,033    | 750,000    |
| Supplies and Prepaid Expense       | S-5        | 241,995    | 337,914    |
| Total Current Assets               |            | 21,018,581 | 17,243,606 |
| Other Assets                       |            |            | 5          |
| Due From Plant Fund                |            | 2,000      | (          |
| Restricted Currency Receivable     | S-10       | 180,000    | 86,000     |
| Loans Receivable - Noncurrent      | S-4        | 4,276,542  | 5,803,827  |
| Miscellaneous Other Assets         | S-6        | 0          | (          |
| Total Other Assets                 |            | 4,458,542  | 5,889,827  |
| Total Assets                       |            | 25,477,123 | 23,133,433 |
| LIABILITIES                        |            | -          |            |
| Current Liabilities                |            |            |            |
| Accounts Payable                   | S-7        | 955,057    | 820,057    |
| Offering and Agency Accounts       | S-8        | 7,200,452  | 4,526,233  |
| Loans Payable - Current Portion    | S-9        | 697,450    | 435,456    |
| Total Current Liabilities          |            | 8,852,959  | 5,781,746  |
| Other Liabilities                  |            |            |            |
| Due to Plant Fund                  |            | 0          | 20,000     |
| Restricted Currency Payable        | S-10       | 180,000    | 86,000     |
| Loans Payable - Noncurrent         | S-9        | 2,140,744  | 2,375,000  |
| Miscellaneous Other Liabilities    | S-12       | 0          | (          |
| Total Other Liabilities            |            | 2,320,744  | 2,481,000  |
| Total Liabilities                  |            | 11,173,703 | 8,262,746  |
| NET ASSETS                         |            | ©: ₹       | 80         |
| Unallocated Tithe Fund             |            | 3,041,556  | 3,280,762  |
| Unallocated Non-tithe Fund         |            | 3,462,935  | 3,067,025  |
| Allocated Funds                    |            | 7,798,929  | 8,522,900  |
| Total Net Assets                   |            | 14,303,420 | 14,870,687 |
| Total Liabilities & Net Assets     |            | 25,477,123 | 23,133,433 |